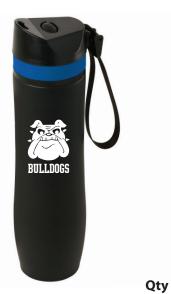

## 20 oz. Water Bottle

1 color print logo. Vacuum seal. Stainless Steel. **One Size: \$25.00** 