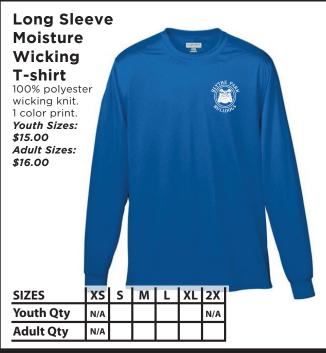

## **BLYTHE PARK SPIRIT WEAR**







## 20 oz. Water Bottle

1 color print logo. Vacuum seal. Stainless Steel. **One Size: \$25.00** 



## **Blanket**

Black nylon wipe off water repellant backing. Royal Blue fleece. Folds into easy carry. 1 print logo. *One Size: \$30.00* 



Qty

Note: There is a \$2 upcharge on all 2X and 3X.

| TOTAL PIECES ORDERED:                                                    |
|--------------------------------------------------------------------------|
| TOTAL AMOUNT DUE:                                                        |
| CHILD'S NAME:                                                            |
| PHONE #:                                                                 |
| CHILD'S TEACHER:                                                         |
| RETURN BY: Wednesday, Feb 10th