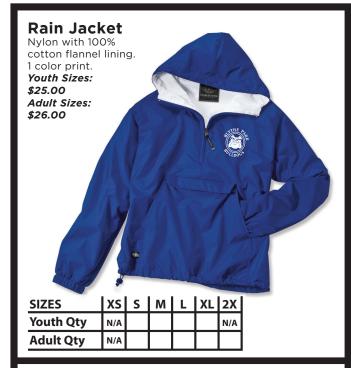

## **BLYTHE PARK SPIRIT WEAR**







## 20 oz. Water Bottle

1 color print logo. Vacuum seal. Stainless Steel. **One Size: \$25.00** 



## **Blanket**

Black nylon wipe off water repellant backing. Royal Blue fleece. Folds into easy carry. 1 print logo. *One Size: \$30.00* 



Qty

Note: There is a \$2 upcharge on all 2X and 3X.

| TOTAL PIECES ORDERED:                                                    |
|--------------------------------------------------------------------------|
| TOTAL AMOUNT DUE:                                                        |
| CHILD'S NAME:                                                            |
| PHONE #:                                                                 |
| CHILD'S TEACHER:                                                         |
| RETURN BY: Wednesday, Feb 10th