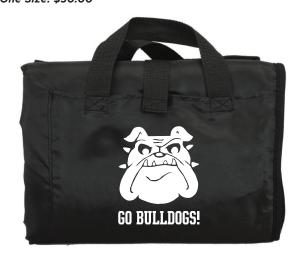

## **Blanket**

Black nylon wipe off water repellant backing. Royal Blue fleece. Folds into easy carry. 1 print logo. *One Size: \$30.00* 

Qty

Note: There is a \$2 upcharge on all 2X and 3X.

| TOTAL PIECES ORDERED:                                                    |
|--------------------------------------------------------------------------|
| TOTAL AMOUNT DUE:                                                        |
| CHILD'S NAME:                                                            |
| PHONE #:                                                                 |
| CHILD'S TEACHER:                                                         |
| RETURN BY: Wednesday, Feb 10th                                           |
| Please include cash or make check payable to Blythe Park PTA. Thank You. |