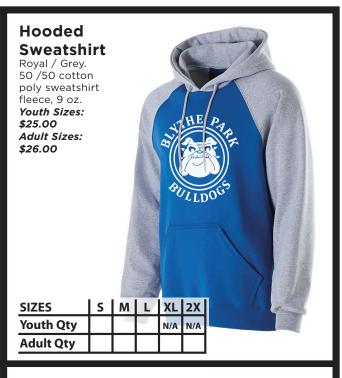

## **BLYTHE PARK SPIRIT WEAR**







## 20 oz. Water Bottle

1 color print logo. Vacuum seal. Stainless Steel. **One Size: \$25.00** 



## **Blanket**

Black nylon wipe off water repellant backing. Royal Blue fleece. Folds into easy carry. 1 print logo. *One Size: \$30.00* 



Qty

Note: There is a \$2 upcharge on all 2X and 3X.

| TOTAL PIECES ORDERED:                                                    |
|--------------------------------------------------------------------------|
| TOTAL AMOUNT DUE:                                                        |
| CHILD'S NAME:                                                            |
| PHONE #:                                                                 |
| CHILD'S TEACHER:                                                         |
| RETURN BY: Wednesday, Feb 10th